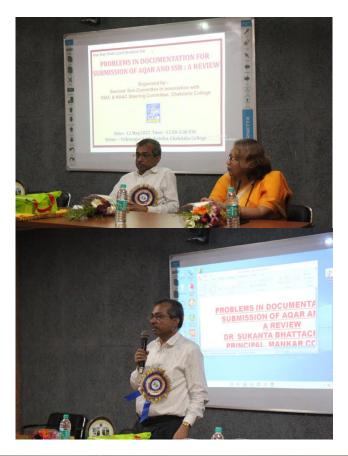

F. Photograph of the Event:

G. Outcome: The one-day state-level seminar at Chakdaha College, focusing on the challenges encountered in the documentation process for the submissions of Annual Quality Assurance Report (AQAR) and Self-Study Report (SSR), provided valuable insights and solutions for academic institutions.