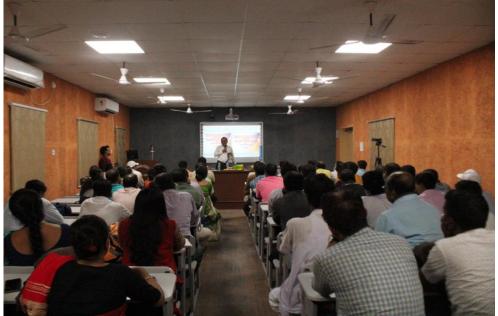

F. Photograph of the Event:

G. Outcome: The one-day state-level seminar at Chakdaha College, focusing on the challenges encountered in the documentation process for the submissions of Annual Quality Assurance Report (AQAR) and Self-Study Report (SSR), provided valuable insights and solutions for academic institutions.